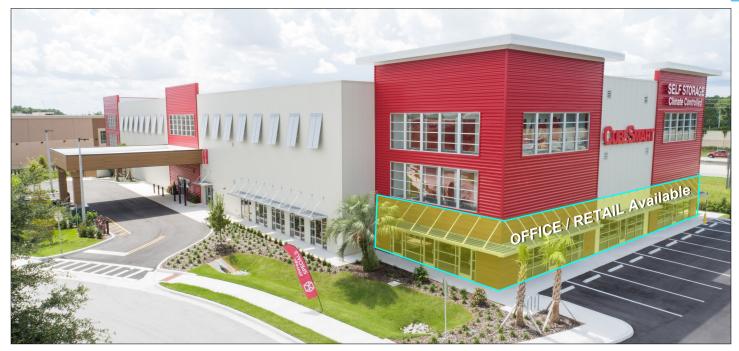

#### **Property Highlights**

- Multi Level Development with first floor retail/ office space available - 3,500 SF (will divide)
- Site has direct access off Conroy road, at a signalized intersection shared with CVS
- Located 0.7 miles away from Universal Studios, and moments away from one of Orlando's most affluent communities
- Exposure on Conroy Windermere Rd, and the Florida Turnpike which has over 118,000 CPD

#### Endcap Unit Available

| Demographics         | 1mile    | 3mile    | 5mile    |
|----------------------|----------|----------|----------|
| Population (2019)    | 12,724   | 101,499  | 237,428  |
| Population (2024)    | 13,578   | 109,923  | 260,330  |
| Average HH<br>Income | \$54,128 | \$61,511 | \$64,694 |