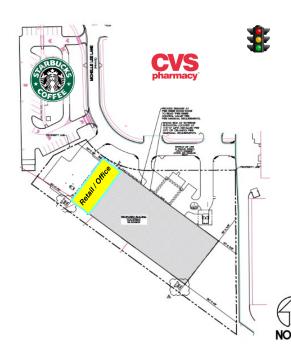

#### **Property Highlights**

- Multi Level Development with first floor retail/ office space available - 3,500 SF (will divide)
- Site has direct access off Conroy road, at a signalized intersection shared with CVS
- Located 0.7 miles away from Universal Studios, and moments away from one of Orlando's most affluent communities
- Exposure on Conroy Windermere Rd, and the Florida Turnpike which has over 118,000 CPD