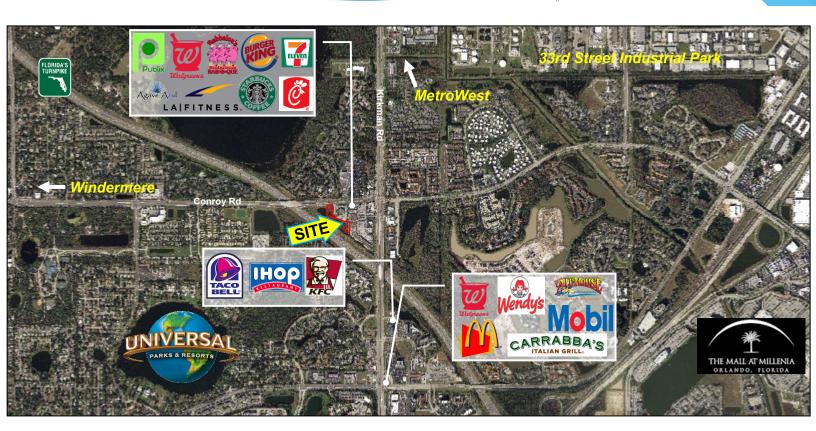

#### **Property Highlights**

- Multi Level Development with first floor retail/ office space available - 3,500 SF (will divide)
- Site has direct access off Conroy road, at a signalized intersection shared with CVS
- Located 0.7 miles away from Universal Studios, and moments away from one of Orlando's most affluent communities
- Exposure on Conroy Windermere Rd, and the Florida Turnpike which has over 118,000 CPD

**Traffic Count:** Kirkman Road - 57,500 CPD Conroy Road - 40,500 CPD