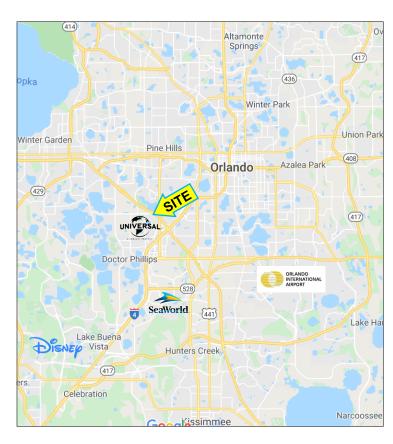

#### **Property Highlights**

- Multi Level Development with first floor retail/ office space available - 3,500 SF (will divide)
- Site has direct access off Conroy road, at a signalized intersection shared with CVS
- Located 0.7 miles away from Universal Studios, and moments away from one of Orlando's most affluent communities
- Exposure on Conroy Windermere Rd, and the Florida Turnpike which has over 118,000 CPD