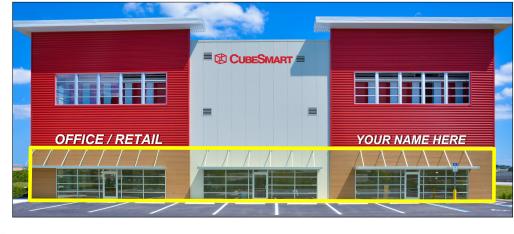

#### **Property Highlights**

- Multi Level Development with first floor retail/ office space available - 3,500 SF (will divide)
- Site has direct access off Conroy road, at a signalized intersection shared with CVS
- Located 0.7 miles away from Universal Studios, and moments away from one of Orlando's most affluent communities
- Exposure on Conroy Windermere Rd, and the Florida Turnpike which has over 118,000 CPD